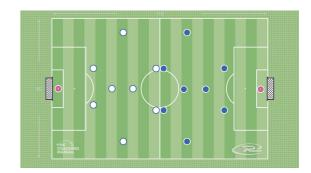

## Youth Division: 9v9 Scrimmage For Spacing & Combinations To Drag & Switch

Written by Rush Soccer

| 30 mins  | 18 players       | 10 balls      | 18 bibs                |
|----------|------------------|---------------|------------------------|
| 10 cones | Full 9v9 field ( | Or Box To Box | Of An 11v11 Field area |

### **ORGANIZATION & DESCRIPTION**

In a full 9v9 field or box to box of an 11v11 field, play a scrimmage with normal rules of the game and check for understanding and application of concepts introduced in previous stages of the session. Coach on the flow as much as possible and taking advantage of natural stoppages.