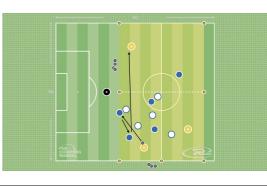

# Youth Division: 4 Zones Game To Drag & Switch

Written by Rush Soccer

20 mins13 players10 balls13 bibs10 cones30L x 44W area

### **GAME PHASE & COLLECTIVE ACTION**

Progress: Possession To Progress. Unbalance disorganize opponent to advance the ball forward with distinct advantage.