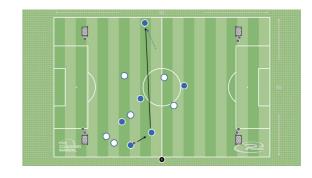

## Youth Division: 6v6 To 4 Small Goals To Combine To Drag & Switch

Written by Rush Soccer

 20 mins
 12 players
 10 balls
 12 bibs

 10 cones
 50L x 55W area

#### **ORGANIZATION & DESCRIPTION**

Box to Box of a 9v9 field (about 50L x 55-60W). Set four small goals wide and next to the top of the boxes and play a 6v6 game to apply the concepts learned in previous stages of the session.